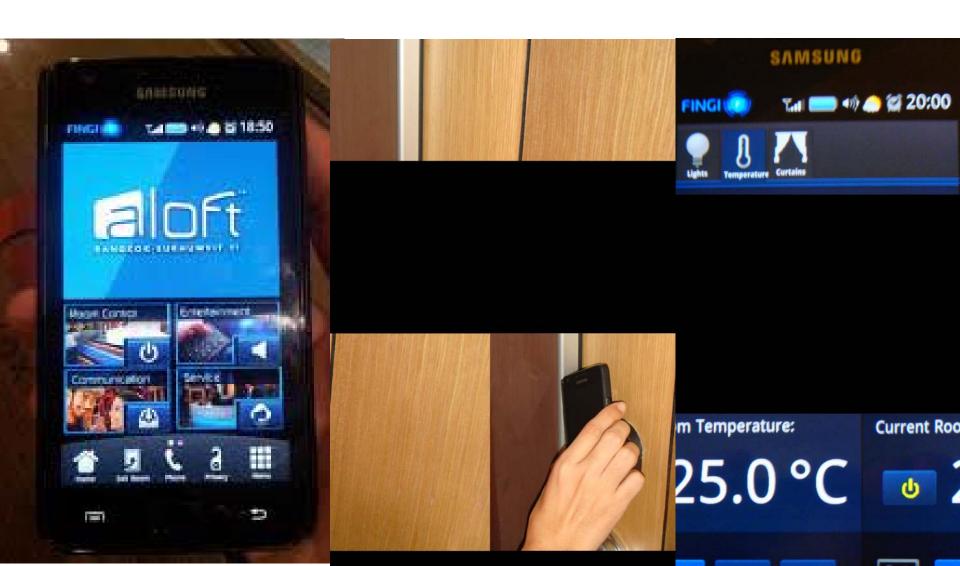

uide to applying for a visitor visa

#### Do you need a visa to visit New Zealand?

You do not need a visa to visit New Zealand if one of the following applies to you.

- · You are a New Zealand citizen.
- You hold a New Zealand residence class visa.

Australian citizens and some other groups of visitors from overseas do not need a visa to travel to New Zealand. See 'Visa-waiver visitors' on page 3.

#### Where do you send your application and documents?

#### Applicants who are overseas

Send your completed application form and documents to your nearest Immigration New Zealand office, New Zealand Embassy, or New Zealand High Commission.

#### Applicants who are in New Zealand

Send your completed application form and documents to your nearest Immigration New Zeal (ice.



# **mTourism**



### Data as a Service (DaaS): member benefit since 1966



Annual Statistical Report



Annual Tourism Monitor



**2010: Digital** 



Travel Intelligence Graphic Architecture (TIGA)

# **PATAMPOWER**

Data about the Asia Pacific visitor economy





### **Indicators from NTOs**

#### **Visitors**

- International Visitor Arrivals (IVA): No. of Arrivals, % Change Year on Year
- IVA by Origin Market: Residence, Nationality
- Average Length of Stay: Days, Nights
- Purpose of Visit: Leisure, Business, VFR, Convention/Conference, Other
- Gender: Male, Female, Not Stated
- Mode of Transport: Total IVA, % by Air
- Source Markets: Number of outbound departures

#### **Expenditure**

- Visitor expenditure Total, Average Daily, Average per Visitor
- Visitor Expenditure by item: Accommodation %,