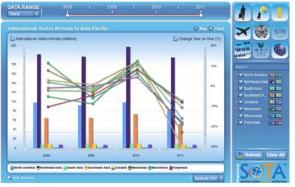

#### **Visitors**

- International Visitor Arrivals (IVA): No. of Arrivals, % Change Year on Year
- IVA by Origin Market: Residence, Nationality
- Average Length of Stay: Days, Nights
- Purpose of Visit: Leisure, Business, VFR, Convention/Conference, Other
- Gender: Male, Female, Not Stated
- Mode of Transport: Total IVA, % by Air
- Source Markets: Number of outbound departures