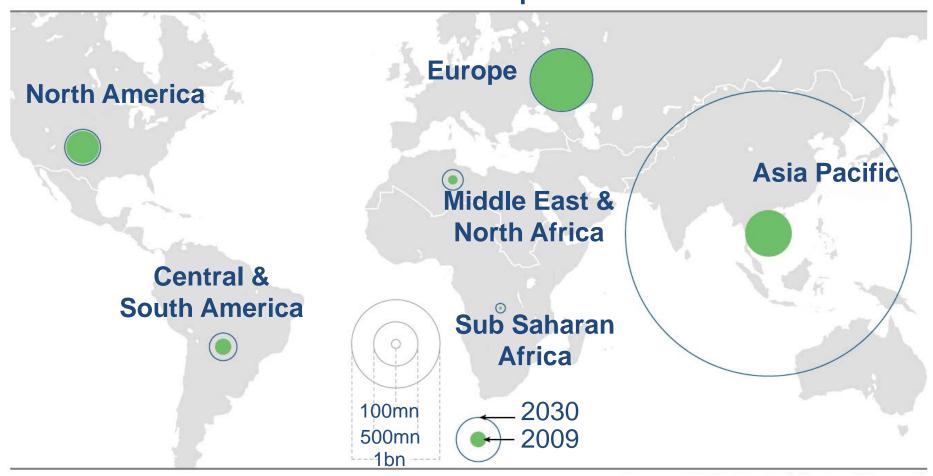

### Massive expansion ahead for emerging markets Expanding middle classes drive both travel and air cargo flows Serving this demand will require a big expansion of investment

Global middle income class in 2009 and prediction for 2030

Source: OECD, Standard Chartered Bank